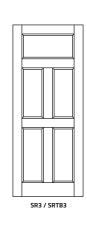

The majority of our aluminium doors have a thermal break option available, this is identified with the letters 'TB' in the code under each pictured door.

Our core range has 17 key door styles, please also note that doors can have the glass or flat panels moved to suit individual needs.

Speak to your local Altus Window Systems Fabricator to discuss fully customized options or see below for our standard range.

Standard Aluminium **Entrance Door** Configurations

**Tongue & Groove - Frameless** 