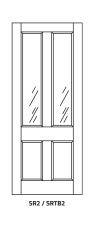

The majority of our aluminium doors have a thermal break option available, this is identified with the letters 'TB' in the code under each pictured door.

Our core range has 17 key door styles, please also note that doors can have the glass or flat panels moved to suit individual needs.

Speak to your local Altus Window Systems Fabricator to discuss fully customized options or see below for our standard range.

Standard Aluminium **Entrance Door** Configurations

**Tongue & Groove - Frameless** 