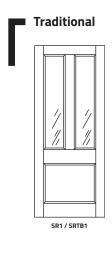

The majority of our aluminium doors have a thermal break option available, this is identified with the letters 'TB' in the code under each pictured door.

Our core range has 17 key door styles, please also note that doors can have the glass or flat panels moved to suit individual needs.

Speak to your local Altus Window Systems Fabricator to discuss fully customized options or see below for our standard range.

Standard Aluminium **Entrance Door** Configurations

**Tongue & Groove - Frameless** 