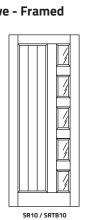

## **Configurations: Entrance Doors**

Stellar Doors™ offer a premium range of standard & Thermally Broken entrance doors.

Our range of Entrance Doors are stylish in design whilst still practical and robust. There is a solution for you whether your choice be influenced by durability, lighting or appearance.

The majority of our aluminium doors have a thermal break option available, this is identified with the letters 'TB' in the code under each pictured door.

Our core range has 17 key door styles, please also note that doors can have the glass or flat panels moved to suit individual needs.

Speak to your local Altus Window Systems Fabricator to discuss fully customized options or see below for our standard range.

Standard Aluminium **Entrance Door** Configurations

**Tongue & Groove - Frameless** 