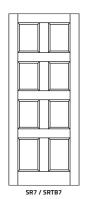

## **Configurations: Entrance Doors**

Stellar Doors™ offer a premium range of standard & Thermally Broken entrance doors.

Our range of Entrance Doors are stylish in design whilst still practical and robust. There is a solution for you whether your choice be influenced by durability, lighting or appearance.

The majority of our aluminium doors have a thermal break option available, this is identified with the letters 'TB' in the code under each pictured door.

Our core range has 17 key door styles, please also note that doors can have the glass or flat panels moved to suit individual needs.

Speak to your local Altus Window Systems Fabricator to discuss fully customized options or see below for our standard range.

Standard Aluminium **Entrance Door** Configurations

**Tongue & Groove - Frameless** 