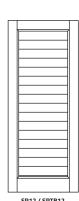

## **Configurations: Entrance Doors**

Stellar Doors™ offer a premium range of standard & Thermally Broken entrance doors.

Our range of Entrance Doors are stylish in design whilst still practical and robust. There is a solution for you whether your choice be influenced by durability, lighting or appearance.

The majority of our aluminium doors have a thermal break option available, this is identified with the letters 'TB' in the code under each pictured door.

Our core range has 17 key door styles, please also note that doors can have the glass or flat panels moved to suit individual needs.

Speak to your local Altus Window Systems Fabricator to discuss fully customized options or see below for our standard range.

Standard Aluminium **Entrance Door** Configurations

**Tongue & Groove - Frameless** 