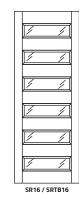

## **Configurations: Entrance Doors**

Stellar Doors™ offer a premium range of standard & Thermally Broken entrance doors.

Our range of Entrance Doors are stylish in design whilst still practical and robust. There is a solution for you whether your choice be influenced by durability, lighting or appearance.

The majority of our aluminium doors have a thermal break option available, this is identified with the letters 'TB' in the code under each pictured door.

Our core range has 17 key door styles, please also note that doors can have the glass or flat panels moved to suit individual needs.

Speak to your local Altus Window Systems Fabricator to discuss fully customized options or see below for our standard range.

Standard Aluminium **Entrance Door** Configurations

**Tongue & Groove - Frameless** 