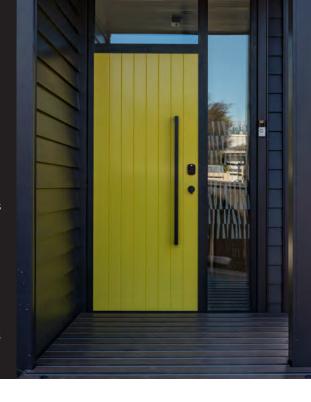

Speak to your local Altus Window Systems Fabricator to discuss fully customized options or see below for our standard range.

Standard Aluminium **Entrance Door** Configurations

**Tongue & Groove - Frameless** 