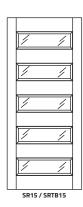

## **Configurations: Entrance Doors**

Stellar Doors™ offer a premium range of standard & Thermally Broken entrance doors.

Our range of Entrance Doors are stylish in design whilst still practical and robust. There is a solution for you whether your choice be influenced by durability, lighting or appearance.

The majority of our aluminium doors have a thermal break option available, this is identified with the letters 'TB' in the code under each pictured door.

Our core range has 17 key door styles, please also note that doors can have the glass or flat panels moved to suit individual needs.

Speak to your local Altus Window Systems Fabricator to discuss fully customized options or see below for our standard range.

Standard Aluminium **Entrance Door** Configurations

**Tongue & Groove - Frameless** 