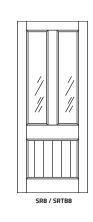

The majority of our aluminium doors have a thermal break option available, this is identified with the letters 'TB' in the code under each pictured door.

Our core range has 17 key door styles, please also note that doors can have the glass or flat panels moved to suit individual needs.

Speak to your local Altus Window Systems Fabricator to discuss fully customized options or see below for our standard range.

Standard Aluminium **Entrance Door** Configurations

**Tongue & Groove - Frameless** 