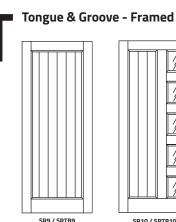

## **Configurations: Entrance Doors**

Stellar Doors™ offer a premium range of standard & Thermally Broken entrance doors.

Our range of Entrance Doors are stylish in design whilst still practical and robust. There is a solution for you whether your choice be influenced by durability, lighting or appearance.

The majority of our aluminium doors have a thermal break option available, this is identified with the letters 'TB' in the code under each pictured door.

Our core range has 17 key door styles, please also note that doors can have the glass or flat panels moved to suit individual needs.

Speak to your local Altus Window Systems Fabricator to discuss fully customized options or see below for our standard range.

Standard Aluminium **Entrance Door** Configurations

**Tongue & Groove - Frameless** 