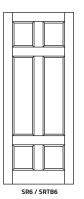

## **Configurations: Entrance Doors**

Stellar Doors™ offer a premium range of standard & Thermally Broken entrance doors.

Our range of Entrance Doors are stylish in design whilst still practical and robust. There is a solution for you whether your choice be influenced by durability, lighting or appearance.

The majority of our aluminium doors have a thermal break option available, this is identified with the letters 'TB' in the code under each pictured door.

Our core range has 17 key door styles, please also note that doors can have the glass or flat panels moved to suit individual needs.

Speak to your local Altus Window Systems Fabricator to discuss fully customized options or see below for our standard range.

Standard Aluminium **Entrance Door** Configurations

**Tongue & Groove - Frameless** 